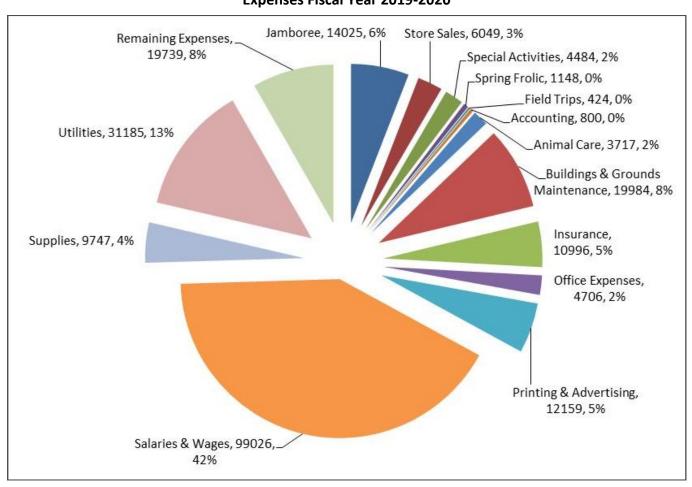

**Financial Report** — Gudrun gave the Financial Report which included the Fiscal Year 2018-2019 Profit and Loss, and the First Quarter of 2019-2020 Profit and Loss. She discussed the increase in donations. She credited the increase in admissions to both First and Second Saturday activities and noted that almost 25% of all income comes from Field Trips. She noted that there was a significant increase in income in the first quarter of 2018-2019. On the expense side, Gudrun explained that the most major expenses for the fiscal year of 2018-2019 included paying the loan for the replacement of the HVAC systems and the work that was done to the Turpentine Still. Dell Hoyt made the motion to accept the financial report it was seconded by Jay Ludvigh and carried.

Directors Report — Debra West provided a report on the year in review, stating that the biggest need is for volunteers to provide field trip programs for children. Work campers fill that need from October to April however, the pool of local year-round volunteers to help has dwindled significantly. Debra spoke about the charts included in the annual report and pointed out that the organization's largest expenses are salaries and wages, with utilities being next. A five-year comparison chart that was handed out depicting the annual gap in revenue that takes place during the third and especially fourth quarters. She announced the start-up of the Fund the Gap campaign where \$16,500.00 would be matched by a group of donors. Debra also shared the "Red Hand-Dipped Candle" story she wrote to help convey the importance of the Settlement's story and emotionally move people to make contributions. Debra also announced that new Settlement T-shirts were available for purchase.

#### Barberville Pioneer Settlement Profit & Loss Fiscal Year 2019-2020

Cash Basis

|                                         | Oct '19 - Sep 20      |  |  |  |
|-----------------------------------------|-----------------------|--|--|--|
| Income                                  |                       |  |  |  |
| 40000 · Revenue                         |                       |  |  |  |
| 08 · Contrib., Grants, Membership       |                       |  |  |  |
| Contributions                           | 70.042.05             |  |  |  |
| 401 · Donations                         | 78,813.65<br>3,450.00 |  |  |  |
| 412 · Corporate Support                 |                       |  |  |  |
| Total Contributions                     | 82,263.65             |  |  |  |
| Grants                                  | and a second second   |  |  |  |
| 404 · Grant - Local                     | 31,961.00             |  |  |  |
| 405 · Grant - State of Florida          | 17,570.44             |  |  |  |
| 418 · Grant - Federal                   | 2,750.00              |  |  |  |
| Total Grants                            | 52,281.44             |  |  |  |
| 408 · Membership                        | 7,635.00              |  |  |  |
| Total 08 · Contrib., Grants, Membership | 142,180.09            |  |  |  |
| 09 · Program Service Revenue            | 63,940.37             |  |  |  |
| 10 · Investment Income                  | 63.46                 |  |  |  |
| 11 · Other Revenue                      | 71,365.80             |  |  |  |
| 12 · Rental                             | 7,200.00              |  |  |  |
| Total 40000 · Revenue                   | 284,749.72            |  |  |  |
| Total Income                            | 284,749.72            |  |  |  |
| Cost of Goods Sold                      |                       |  |  |  |
| Cost of Revenue                         |                       |  |  |  |
| 507 · Jamboree                          | 14,025.25             |  |  |  |
| 510 · Store Sales                       | 6,048.85              |  |  |  |
| 511 · Special Activities                | 4,484.35              |  |  |  |
| 521 · Spring Frolic                     | 1,148.22              |  |  |  |
| Total Cost of Revenue                   | 25,706.67             |  |  |  |
| Total COGS                              | 25,706.67             |  |  |  |
| Gross Profit                            | 259,043.05            |  |  |  |
| Expense                                 |                       |  |  |  |
| Expenses                                | 212,482.57            |  |  |  |
| 66900 · Reconciliation Discrepancies    | -0.83                 |  |  |  |
| Total Expense                           | 212,481.74            |  |  |  |
| Net Income                              | 46,561.31             |  |  |  |