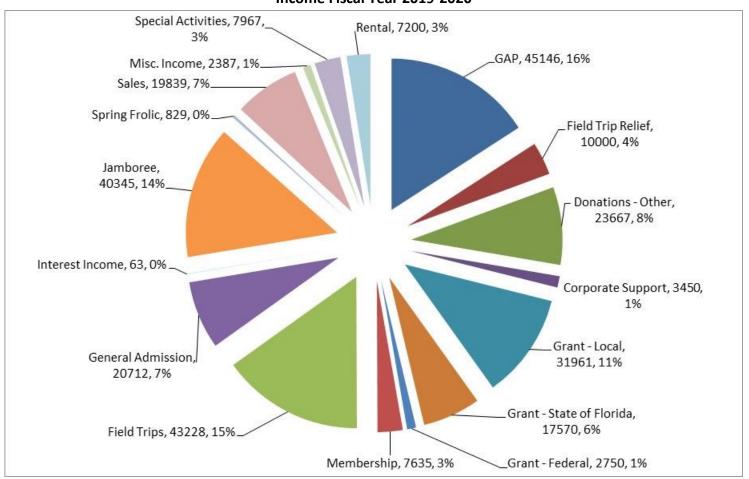

**Financial Report** — Gudrun gave the Financial Report which included the Fiscal Year 2018-2019 Profit and Loss, and the First Quarter of 2019-2020 Profit and Loss. She discussed the increase in donations. She credited the increase in admissions to both First and Second Saturday activities and noted that almost 25% of all income comes from Field Trips. She noted that there was a significant increase in income in the first quarter of 2018-2019. On the expense side, Gudrun explained that the most major expenses for the fiscal year of 2018-2019 included paying the loan for the replacement of the HVAC systems and the work that was done to the Turpentine Still. Dell Hoyt made the motion to accept the financial report it was seconded by Jay Ludvigh and carried.

Directors Report — Debra West provided a report on the year in review, stating that the biggest need is for volunteers to provide field trip programs for children. Work campers fill that need from October to April however, the pool of local year-round volunteers to help has dwindled significantly. Debra spoke about the charts included in the annual report and pointed out that the organization's largest expenses are salaries and wages, with utilities being next. A five-year comparison chart that was handed out depicting the annual gap in revenue that takes place during the third and especially fourth quarters. She announced the start-up of the Fund the Gap campaign where \$16,500.00 would be matched by a group of donors. Debra also shared the "Red Hand-Dipped Candle" story she wrote to help convey the importance of the Settlement's story and emotionally move people to make contributions. Debra also announced that new Settlement T-shirts were available for purchase.

#### Barberville Pioneer Settlement Profit & Loss Fiscal Year 2019-2020

Cash Basis

|                                         | Oct '19 - Sep 20      |  |  |  |
|-----------------------------------------|-----------------------|--|--|--|
| Income                                  |                       |  |  |  |
| 40000 · Revenue                         |                       |  |  |  |
| 08 · Contrib., Grants, Membership       |                       |  |  |  |
| Contributions                           | 70.042.05             |  |  |  |
| 401 · Donations                         | 78,813.65<br>3,450.00 |  |  |  |
| 412 · Corporate Support                 |                       |  |  |  |
| Total Contributions                     | 82,263.65             |  |  |  |
| Grants                                  | and a second second   |  |  |  |
| 404 · Grant - Local                     | 31,961.00             |  |  |  |
| 405 · Grant - State of Florida          | 17,570.44             |  |  |  |
| 418 · Grant - Federal                   | 2,750.00              |  |  |  |
| Total Grants                            | 52,281.44             |  |  |  |
| 408 · Membership                        | 7,635.00              |  |  |  |
| Total 08 · Contrib., Grants, Membership | 142,180.09            |  |  |  |
| 09 · Program Service Revenue            | 63,940.37             |  |  |  |
| 10 · Investment Income                  | 63.46                 |  |  |  |
| 11 · Other Revenue                      | 71,365.80             |  |  |  |
| 12 · Rental                             | 7,200.00              |  |  |  |
| Total 40000 · Revenue                   | 284,749.72            |  |  |  |
| Total Income                            | 284,749.72            |  |  |  |
| Cost of Goods Sold                      |                       |  |  |  |
| Cost of Revenue                         |                       |  |  |  |
| 507 · Jamboree                          | 14,025.25             |  |  |  |
| 510 · Store Sales                       | 6,048.85              |  |  |  |
| 511 · Special Activities                | 4,484.35              |  |  |  |
| 521 · Spring Frolic                     | 1,148.22              |  |  |  |
| Total Cost of Revenue                   | 25,706.67             |  |  |  |
| Total COGS                              | 25,706.67             |  |  |  |
| Gross Profit                            | 259,043.05            |  |  |  |
| Expense                                 |                       |  |  |  |
| Expenses                                | 212,482.57            |  |  |  |
| 66900 · Reconciliation Discrepancies    | -0.83                 |  |  |  |
| Total Expense                           | 212,481.74            |  |  |  |
| Net Income                              | 46,561.31             |  |  |  |