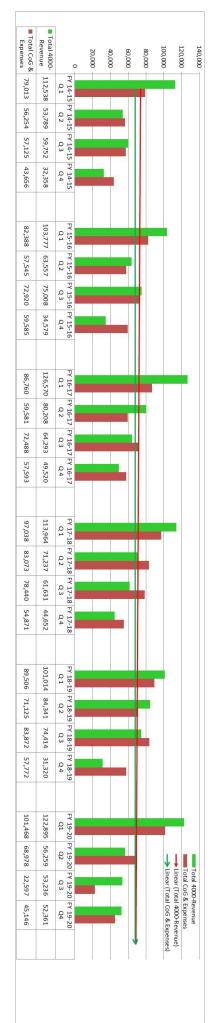

Directors Report — Debra West provided a report on the year in review, stating that the biggest need is for volunteers to provide field trip programs for children. Work campers fill that need from October to April however, the pool of local year-round volunteers to help has dwindled significantly. Debra spoke about the charts included in the annual report and pointed out that the organization's largest expenses are salaries and wages, with utilities being next. A five-year comparison chart that was handed out depicting the annual gap in revenue that takes place during the third and especially fourth quarters. She announced the start-up of the Fund the Gap campaign where \$16,500.00 would be matched by a group of donors. Debra also shared the "Red Hand-Dipped Candle" story she wrote to help convey the importance of the Settlement's story and emotionally move people to make contributions. Debra also announced that new Settlement T-shirts were available for purchase.