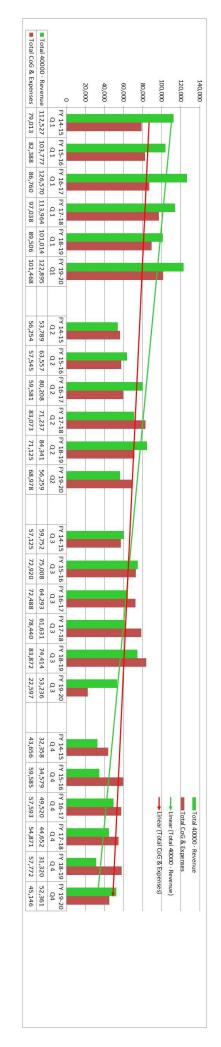

Directors Report — Debra West provided a report on the year in review, stating that the biggest need is for volunteers to provide field trip programs for children. Work campers fill that need from October to April however, the pool of local year-round volunteers to help has dwindled significantly. Debra spoke about the charts included in the annual report and pointed out that the organization's largest expenses are salaries and wages, with utilities being next. A five-year comparison chart that was handed out depicting the annual gap in revenue that takes place during the third and especially fourth quarters. She announced the start-up of the Fund the Gap campaign where \$16,500.00 would be matched by a group of donors. Debra also shared the "Red Hand-Dipped Candle" story she wrote to help convey the importance of the Settlement's story and emotionally move people to make contributions. Debra also announced that new Settlement T-shirts were available for purchase.